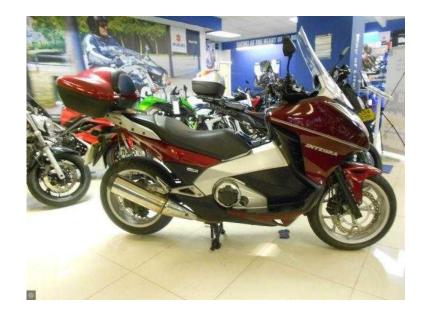

## **Honda Integra 2013 (4,399 GBP)**

Location Wales, Dyfed https://www.freeadsz.co.uk/x-579313-z

Model: INTEGRA, Engine Size: 700cc, Colour: Burgundy, Year: 2013 13 Reg, Mileage: 16359 Miles, Location: JT's Motorcycles, Sales Hotline 01792 461776 01792 4617...(click to reveal full phone number), This stunning all purpose Honda has the ability to be both tiptronic and automatic, yet is still a conventional motorcycle with its chain drive, standard size bike wheels, top box and screen.FINANCE AND PCP AVAILABLE subject to terms and conditions, JT's Motorcycles, Unit 1, Heol-y-Gors, Cwmbwrla, Swansea, SA5 8LD 01792 461776 01792 4617...(click to reveal full phone number) 01792 463211 01792 4632...(click to reveal full phone number) -Now open 6 days a week, Full Service History, We can deliver, test rides are