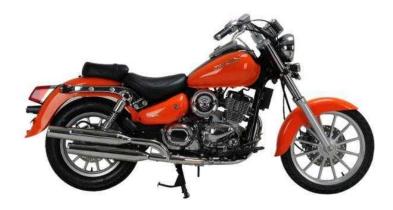

## Daelim Daystar (2,299 GBP)

Location London, London https://www.freeadsz.co.uk/x-579583-z

The all new Daelim Daystar 125cc Custom Cruiser is the latest version of this ever popular model. The Daystar is designed to give 125cc riders a genuine "Big Bike― experience, with big bike looks, handling and on the road presence. This is a big bike in every way! The Daystar is a high specification bike, with footboards, chain tensioner and many other features all included as standard. This attention to detail sets the Daystar apart from its competitors. The Daelim Daystar is a great first step for those seeking an attitude packed custom cruiser lifestyle. Daelim's 125cc engine is modern, powerful and economical. This makes the Daystar both cheap to run and good fun to ride. The Daystar is at home on the daily commute and the weekend ride out. Front and rear disc brakes complete the awesome Daystar package. The Daelim Daystar 125cc was first launched in 1999. This latest 2014 model benefits from 15 years of research, testing, customer feedback and innovation to bring you the very best 125cc custom cruiser. The Daystar is available in two colour options, Black/Grey and Black/Orange. These two-tone colour schemes are complimented by Black engines, wheels and forks. This "Dark― unpolished styling completes the mean and moody custom cruiser attitude that is sure to bring out the rebel within! Take your first steps towards a custom cruiser lifestyle on the open road! Features,  $\hat{a} \in \phi$  Better build quality than the competition.  $\hat{a} \in \phi$  Big bike looks, big bike road prescence.  $\hat{a} \in \phi$  Latest high specification fuel injected engine is both powerful and efficient.  $\hat{a} \in \mathcal{L}$  Low, comfortable seat provides an excellent riding position.  $\hat{a} \in \phi$  Lightweight bike and large diameter front wheel promote confident handling.  $\hat{a} \in \phi$  Simple, easy to use controls are ideal for new riders.  $\hat{a} \in \mathcal{C}$  Cast wheels, chain guide, footboards and many other small details enhance the whole package.  $\hat{a} \in \mathcal{C}$  Classic custom cruiser styling with two-tone paint work.  $\hat{a} \in \varphi$  Front and rear disc brakes for optimum braking performance.  $\hat{a} \in \varphi$  Many accessories