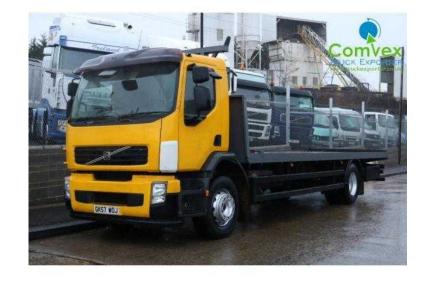

## Volvo FE280 2007

Location North, Northumberland https://www.freeadsz.co.uk/x-579955-z

Price: £5,950, Manufacturer: Volvo Trucks, Model: FE280 / FLATBED, Year: 2007, Vehicle Type: Rigid Trucks, Axle Configuration: 4x2, Carrying Capacity: 10 Tonne, VOLVO FE280 4X2 STEEL FLATBED (2007), Year 2007, Model FE 280, 4x2 Axle, 280hp Engine, 6 Speed Manual Gearbox, Heavy Duty Steel Flatbed Body, 75% Tyre Tread, Covered 608,980km From New, Very Good, \*, \*