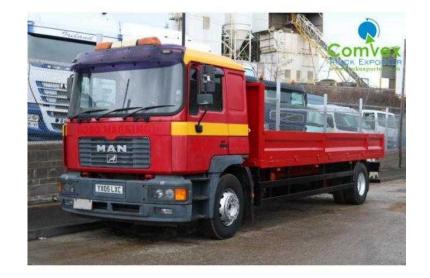

## **MAN 18.225**

Location North, Northumberland https://www.freeadsz.co.uk/x-579958-z

Price: £5,950, Manufacturer: MAN Trucks, Model: 18.225 / DROPSIDE, Vehicle Type: Rigid Trucks, Carrying Capacity: 10 Tonne, MAN 18.225 25FT STEEL DROPSIDE (2005), \*GENUINE ONLY 276,000KM FROM NEW\*\*, Year 2005, Model 18.225, 4x2 Axle, 225hp MAN Engine, 6 Speed Manual Gearbox, 25FT Steel Dropside Body, Brand New Dropsides, Heavy Durty Steel Chequered Plated Floor, Sleeper Cabin, Covered Only 276,000km From New, Super Clean + Reliable Truck with Very Low, \*, \*