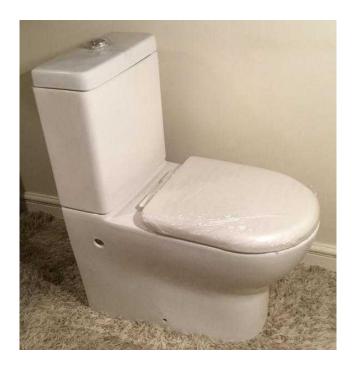

## Shower tray, and top quality toilet pan (80 GBP)

Location Wales, Carmarthenshire https://www.freeadsz.co.uk/x-580069-z

Two brand new unused bathroom items. A 1200 cm x 900 cm white shower tray . Also a back to the wall quality toilet pan, both items are in original packaging.  $\pounds$  80