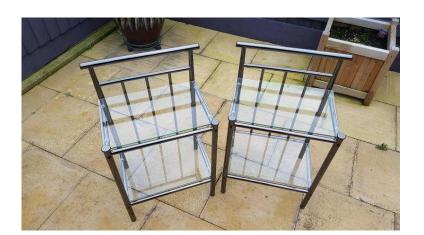

## **Bedside Tables wih Glass Shelves (40 GBP)**

Location Wales, Gwent https://www.freeadsz.co.uk/x-580152-z

2 Bed side tables with glass shelves in a two tone polished brass effect in excellent condition. Look great in any bedroom or would be suitable in a Conservatory. £25.00 each or £40.00 the.