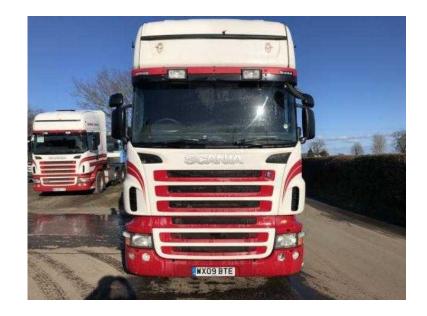

## **Scania R440 2009**

Location Wales, Powys https://www.freeadsz.co.uk/x-580808-z

SCANIA R440 6x2 Mid Lift Topline Sleeper Cab Manual Gearbox (2009), Price: POA (ex.)

| Scania                    | R440        | 2009  |
|---------------------------|-------------|-------|
| https://www.freea<br>08-z | dsz.co.uk/x | -5808 |
| Scania                    | R440        | 2009  |
| https://www.freea         | dsz.co.uk/x | -5808 |
| Scania                    | R440        | 2009  |
| https://www.freea         | dsz.co.uk/x | -5808 |
| Scania                    | R440        | 2009  |
| https://www.freea<br>08-z | dsz.co.uk/x | -5808 |
| Scania                    | R440        | 2009  |
| https://www.freea         | dsz.co.uk/x | -5808 |
| Scania                    | R440        | 2009  |
| https://www.freea<br>08-z | dsz.co.uk/x | -5808 |
| Scania                    | R440        | 2009  |
| https://www.freea<br>08-z | dsz.co.uk/x | -5808 |
| Scania                    | R440        | 2009  |
| https://www.freea<br>08-z | dsz.co.uk/x | -5808 |
| Scania                    | R440        | 2009  |
| https://www.freea<br>08-z | dsz.co.uk/x | -5808 |
| Scania                    | R440        | 2009  |
| https://www.freea<br>08-z | dsz.co.uk/x | -5808 |