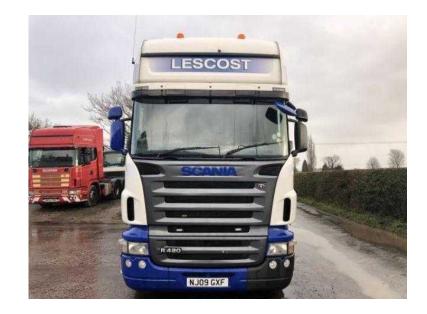

## **Scania R420 2009**

Location Wales, Powys https://www.freeadsz.co.uk/x-580823-z

SCANIA R420 6x2 Mid Lift Top Line Sleeper Cab Manual Gear Box (2009), Price: POA (ex.)

|     | Scania                    | R420         | 2009   |
|-----|---------------------------|--------------|--------|
|     | https://www.freea<br>23-z | adsz.co.uk/x | (-5808 |
|     | Scania                    | R420         | 2009   |
|     | https://www.freea<br>23-z | adsz.co.uk/x | (-5808 |
| 線線  | Scania                    | R420         | 2009   |
|     | https://www.freea<br>23-z | adsz.co.uk/x | (-5808 |
|     | Scania                    | R420         | 2009   |
|     | https://www.freea<br>23-z | adsz.co.uk/x | ·-5808 |
|     | Scania                    | R420         | 2009   |
|     | https://www.freea         | adsz.co.uk/x | ·-5808 |
| 温が落 | Scania                    | R420         | 2009   |
|     | https://www.freea         | adsz.co.uk/x | (-5808 |
|     | Scania                    | R420         | 2009   |
|     | https://www.freea<br>23-z | adsz.co.uk/x | ·-5808 |
|     | Scania                    | R420         | 2009   |
|     | https://www.freea<br>23-z | adsz.co.uk/x | (-5808 |
|     | Scania                    | R420         | 2009   |
|     | https://www.freea<br>23-z | adsz.co.uk/x | (-5808 |
|     | Scania                    | R420         | 2009   |
|     | https://www.freea<br>23-z | adsz.co.uk/x | <-5808 |