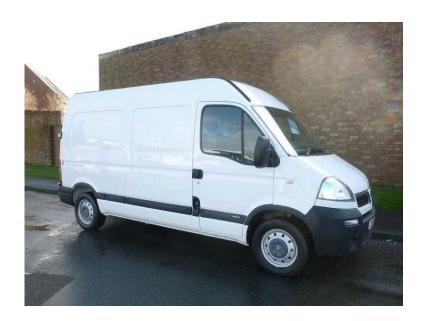

## **Vauxhall Movano 2008 (5,990 GBP)**

Location Wales, Carmarthenshire https://www.freeadsz.co.uk/x-581491-z

All vehicles serviced & Mot"d, sold with a nationwide 6 Month Warranty. Nationwide delivery & low rate finance available. Also available: Citroen Nemo, Berlingo, Dispatch & Relay â€" Fiat Fiorino, Scudo & Ducato â€" Ford Fiesta, Connect, Transit Vans, Tippers, Crew-cabs, Lutons etc. â€" Mercedes Vito 109, 111, 113 CDi, Sprinter 311, 313 CDi â€" Nissan Kubistar, NV200, Primastar, Interstar & Cabstar â€" Toyota Dyna & Hiace â€" Vauxhall Corsa, Astra, Combo, Vivaro & Movano â€" VW Caddy, Transporter (T4 & T5), LT & Crafter.