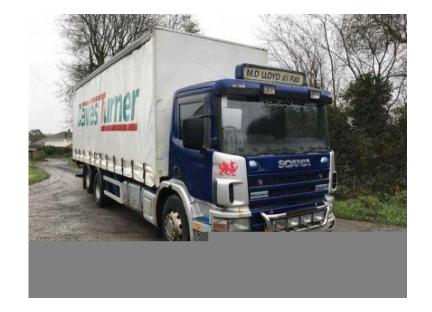

## Scania 94 260 2000 (8,500 GBP)

Location Wales, Carmarthenshire https://www.freeadsz.co.uk/x-581492-z

Scania 94/260 hp 6x2 rear lift axle on twin tyres manuel gearbox we can also arrange shipping worldwide, Year: 2000, Mileage: 350000 kilometres, £8,500,