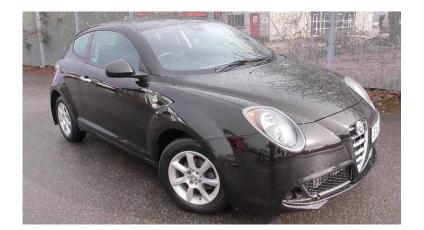

## Alfa Romeo Mito 2015 (7,295 GBP)

Location **Scotland, Ross-Shire** https://www.freeadsz.co.uk/x-581575-z

Remote Central Locking, Air Conditioning, Electric Mirrors, Metallic Paintwork, Bluetooth, Outside temp gauge, USB connection, Drivers seat height adjuster, Radio cd