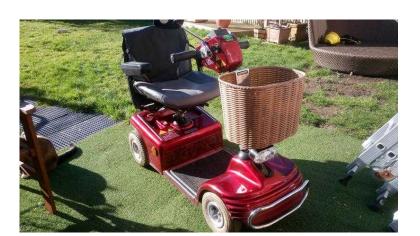

## **DISABILITY SCOOTER SHOPPER (280 GBP)**

间线程间

回網空间

回路2回

Location Wales, South Glamorgan https://www.freeadsz.co.uk/x-581606-z

Disabiliy scooter / shopper.
Max speed 8mph
Full working order
Very good condition
Coming with the