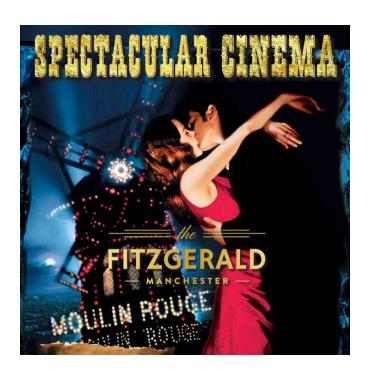

## Spectacular Cinema Manchester presents Moulin Rouge (22 GBP)

North, Lancashire Location https://www.freeadsz.co.uk/x-581869-z

Leave your inhibitions at the door, put on your sparkliest Can-can dancing shoes and join us for an evening in Paris' infamous Moulin Rouge.

Enjoy themed cocktails - Visit the green fairy or sip on a glass of Satine sparkly. Live out your bohemian musical dreams with a fancy dress competition and an elephant love medley sing along. Then lean back and enjoy this spectacular classic whilst snacking on freshly popped popcorn.

Doors open at 7pm, movie screening starts at 8pm. Fancy dress encouraged and best costume will be rewarded. Your ticket includes entry to the Moulin Rouge, a burlesque performance, movie screening and bag of popcorn. Drinks are available for purchase at the venue.

Please note that this is an over-18s event. Tickets are only available in advance online, so book now to avoid disappointment. Get more information through our facebook. com /

| ouge | anchester pre- | 0 |
|------|----------------|---|
|      | presents       | 2 |