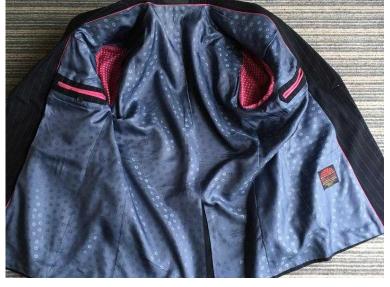

## Gents Marks amp Spencer Autograph 2 Piece Dark Navy Suit (20 GBP)

Location Scotland, East Lothian

https://www.freeadsz.co.uk/x-582169-z

Jacket is Medium 42" chest. It is 100% pure new wool, the body lining is 50% Acetate and 50% Viscose with the sleeve lining being 100% Viscose.

The lining of the jacket is patterned and the sleeve lining is a spot design.

2 internal pockets and one pen pocket. It is single button fastening, 4 buttons on each sleeve, single vent and breast pocket and 2 flap pockets.

The trousers are 36" waist and 33" leg. Also 100% pure new wool and lining 100% viscose. There is also a contrast trim on the jacket and trousers.

Dry-clean only.

Item is in good condition, kept in smoke free environment but now no longer required. Cash & collection.