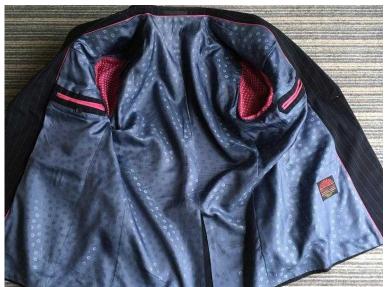

## Gents Marks amp Spencer Autograph 2 Piece Dark Navy Suit (20 GBP)

Location Scotland, East Lothian

https://www.freeadsz.co.uk/x-582169-z

Jacket is Medium 42" chest. It is 100% pure new wool, the body lining is 50% Acetate and 50% Viscose with the sleeve lining being 100% Viscose.

The lining of the jacket is patterned and the sleeve lining is a spot design.

2 internal pockets and one pen pocket. It is single button fastening, 4 buttons on each sleeve, single vent and breast pocket and 2 flap pockets.

The trousers are 36" waist and 33" leg. Also 100% pure new wool and lining 100% viscose. There is also a contrast trim on the jacket and trousers.

Dry-clean only.

Item is in good condition, kept in smoke free environment but now no longer required. Cash & collection.