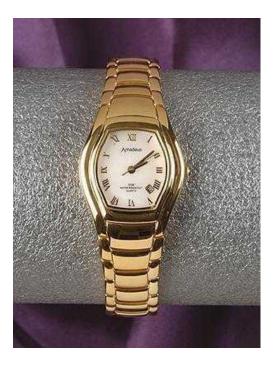

## **Amadeus Ladies Gold Plated Bracelet Watch (50 GBP)**

Location https://www.freeadsz.co.uk/x-582179-z

FFOOACSZauk

Scotland, East Lothian

Ladies watch- which is ideal for everyday and evening dress wear. Watch features:

Curved rectangle shaped, shiny 18 carat gold plated case and white mother of pearl dial. Stainless steel case back.

Shiny 18 carat gold plated bracelet strap with a butterfly clasp fastening.

Raised gold coloured Roman numerals in all positions.

Auto date feature between the 4 & 5 O'clock positions.

Gold coloured hour, minute and second hands.

New/Unused(Needs a new battery, hence low price)

Features a high standard of gold plating to 3 microns.

Black cabachon crown.

Amadeus branding on dial and on case back.

50 metres water resistant so is suitable for everyday use.

Presented in an Amadeus branded box.

Wrist sizer is included if strap adjustment is required. Adjustments can be made by adding or removing links on.