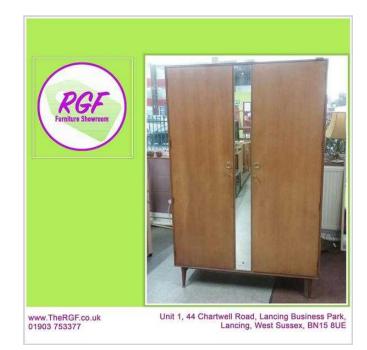

## Large Double Wardrobe - Lockable With Key - Local Delivery 19 (120 GBP)

51-z

Location South East, West Sussex https://www.freeadsz.co.uk/x-582251-z

Lovely large double wardrobe with mirror on the front. Has a large double size clothes rail inside. Is lockable with key. Has some wear, otherwise in good condition and of good quality.

Measures H185cm W121cm D55cm (PC N217)

£19 Postage is the cost of our local delivery service to a ground floor location. For upstairs add £5 per floor. To find out if you are in our area see the last picture