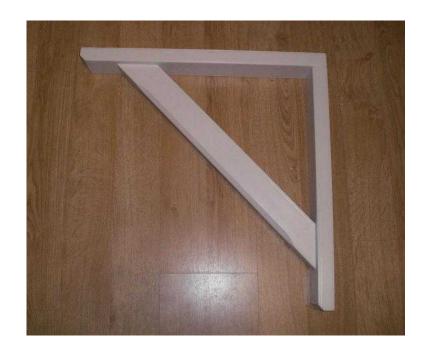

## Brand New Single White Porch Gallow Bracket, 50cm x 50cm (15 GBP)

North, Merseyside Location https://www.freeadsz.co.uk/x-582459-z

Brand new single white porch gallow bracket, 50cm deep x 50cm high. Made from recycled plastic, looks just like wood. Rot proof & maintenance free. SWL 78kg. Perfect condition, never used, from a smoke & pet free home. Postage discounts available when purchasing multiple items, please get in touch for.