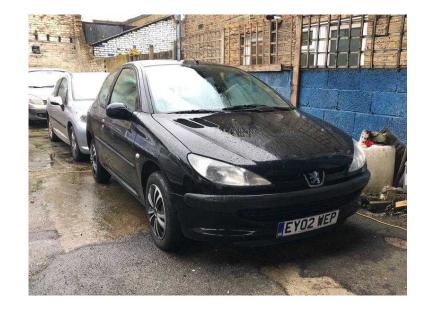

## Peugeot 206 2002 (595 GBP)

Location **East of England, Essex** https://www.freeadsz.co.uk/x-582829-z

Twin Air Bags, Immobiliser, Central Locking, Power Steering, Electric Front Windows, Rear Wash/wipe, Radio, Metallic Paintwork, Cloth