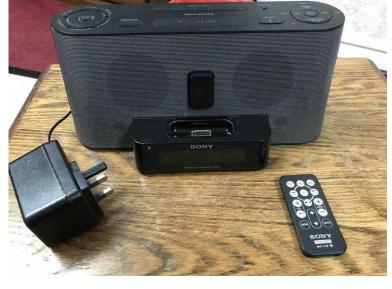

## Sony ICF-C1iPMK2 Audio Docking Station for iPodiPhone, FMAM Alarm clockradio (2

South West, Avon Location

https://www.freeadsz.co.uk/x-583439-z

Dock and Charge - Play music from your iPod or iPhone and charge it at the same time.

Compatible with any iPod and iPhone with lightning connector

FM/AM Clock Radio

Convenient clock radio functions: LCD Brightness Control )

Wake or sleep to iPod/radio

**Dual ALarm** 

Wireless remote: Control your music from a distance and with no cables thanks to the supplied wireless

remote with full iPod menu functions

Good

₫

유

-C1iPMK2

₫

₫

https://www.freeadsz.co.uk/x-5834