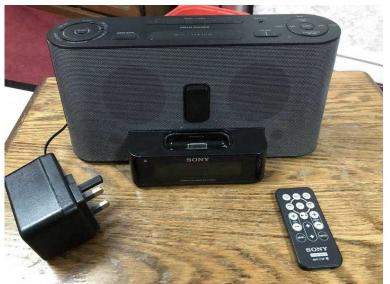

## Sony ICF-C1iPMK2 Audio Docking Station for iPodiPhone, FMAM Alarm clockradio (2

South West, Avon Location

https://www.freeadsz.co.uk/x-583439-z

Dock and Charge - Play music from your iPod or iPhone and charge it at the same time.

Compatible with any iPod and iPhone with lightning connector

FM/AM Clock Radio

Convenient clock radio functions: LCD Brightness Control )

Wake or sleep to iPod/radio

**Dual ALarm** 

Wireless remote: Control your music from a distance and with no cables thanks to the supplied wireless

remote with full iPod menu functions

Good

₫

유

-C1iPMK2

₫

₫

https://www.freeadsz.co.uk/x-5834