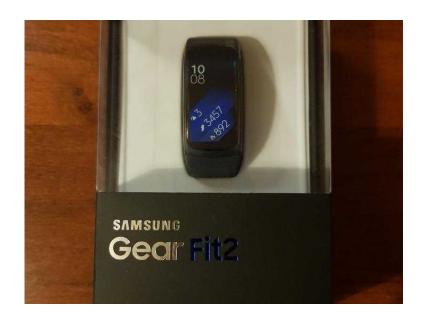

## Samsung Gear Fit2 Smart Watch (Large) - Black (150 GBP)

South West, Avon Location https://www.freeadsz.co.uk/x-583440-z

## BRAND NEW, SEALED AND BOXED

Track your step count, calories burned, heart rate, sleep quality and more. Map your activity accurately with the built-in GPS

Auto tracking recognises and starts tracking multiple exercises when you move Store your favourite music on the GearFit2 or connect with Spotify to access millions of songs. Samsung Gear Fit2 is compatible with both Android and iOS