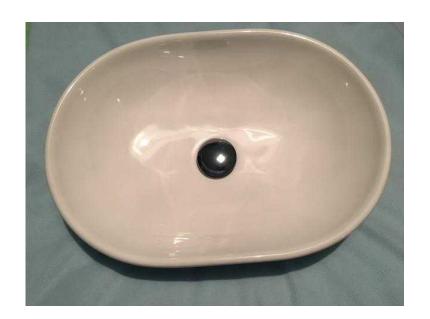

The bowl (Saneux 39009) is the very trendy sit-on style; it is white and oval shaped. 485 mm (w) x 350 mm (d) x 140 mm (h). Clicker waste is included. The bowl and waste retail at over £140 when new. The tap is a Saneux NICHOLSON single-lever basin monoblock tap 119 mm (w) x 334 mm (h)

It's a stylish high basin mixer with an ultra-minimalist design that would compliment any basin. The leverless design, followed by a very slim extension, gives the user a very unique experience while using the lever mixer. The tap retails at over £200 when new.