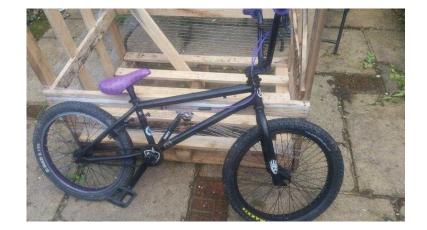

## **Custom Subrosa BMX (75 GBP)**

Location **South East, East Sussex** https://www.freeadsz.co.uk/x-584191-z

Good condition subrosa 20" bmx. Has a fully working rear gyro brake and has some good custom parts on it such as a cult stem and shadow ravager.