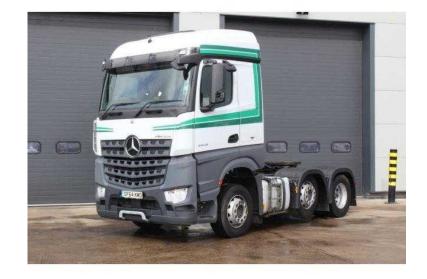

## Mercedes-Benz 2545 2014

Location **North, Merseyside** https://www.freeadsz.co.uk/x-584445-z

Twin Sleeper Cab, Mid Lift Axle, Electric Mirrors And Windows, Alloy Fuel Tank, Auto Gear Box, Euro 6 Engine, Air Con, Cruise Control.