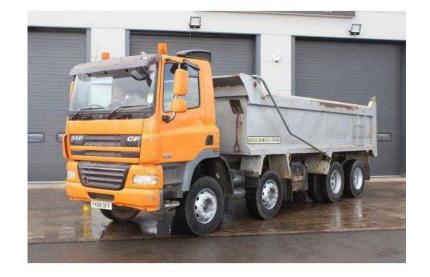

## **DAF CF 2008**

Location **North, Merseyside** https://www.freeadsz.co.uk/x-584447-z

Day Cab, Steel Tipping Body, Edbro Tipping Front End Ram, Electric Mirrors And Windows, P.M On Board Weigher, Engine Brake, Euro 5 Engine, Auto Gear.