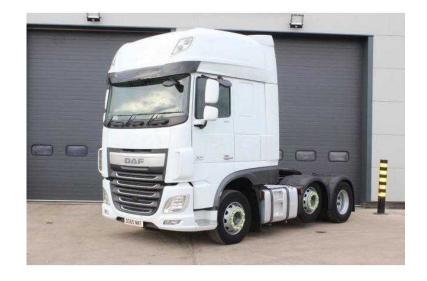

## **DAF XF 2015**

Location **North, Merseyside** https://www.freeadsz.co.uk/x-584448-z

Twin Sleeper Super Space Cab With Factory Fitted Sky Lights, Mid Lift Axle, Auto Gear Box, Hill Start Assist, Euro 6 Engine, Electric Mirrors And Windows, Retarder, Fridge, Radio C/d With Built In Sat,