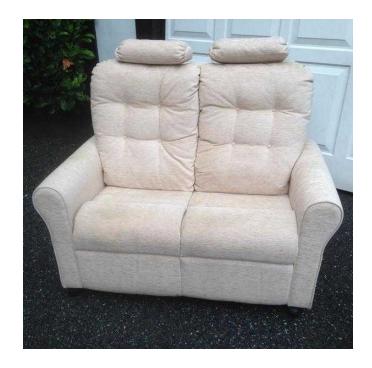

## Two Seater Sofa (85 GBP)

Location **South East, Kent** https://www.freeadsz.co.uk/x-584662-z

very upright and firm . very like the Parker knoll furniture .Popular with older people , easier to get up and down from ... we are all getting older , just some of us are doing heavier mileage .It is in excellent condition and local delivery is.