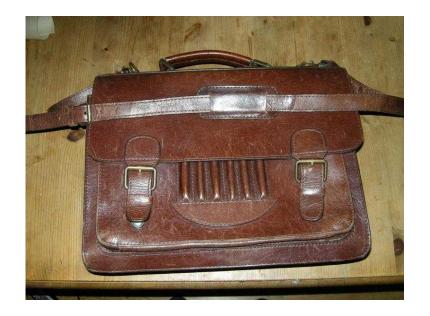

## Luxury leather shoulder bagsatchel in chestnut brown with laptop insert (40 GBP)

South East, East Sussex Location https://www.freeadsz.co.uk/x-584924-z

Made with very thick high quality leather in a rich chestnut brown. 3 open sections and 1 zipped section 2 sprung catches hidden behind the buckles make it easy to open Mobile phone, credit card and pen holders. Includes padded laptop inner bag and adjustable leather shoulder.