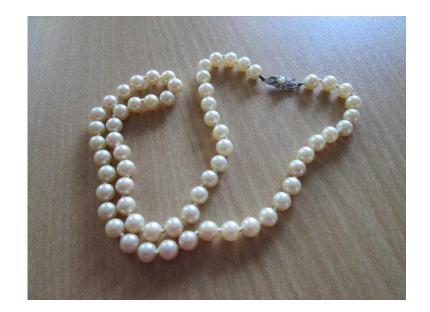

## Pearl necklace (25 GBP)

Location **South East, East Sussex** https://www.freeadsz.co.uk/x-584930-z

Cultured pearl necklace with silver clasp . 22" long in perfect

| 1 | D<br>סמר                         | nocklace                |
|---|----------------------------------|-------------------------|
|   | https://www.freeadsz.co          | ).uk/x-5849             |
|   | Pearl https://www.freeadsz.co    | necklace                |
|   | Pearl https://www.freeadsz.co    | necklace                |
|   | Pearl https://www.freeadsz.co    | necklace<br>o.uk/x-5849 |
|   | Pearl https://www.freeadsz.co    | necklace                |
|   | Pearl https://www.freeadsz.co    | necklace                |
|   | Pearl  https://www.freeadsz.cc   | necklace                |
|   | Pearl https://www.freeadsz.cc    | necklace                |
|   | Pearl https://www.freeadsz.co    | necklace                |
|   | Pearl<br>https://www.freeadsz.co | necklace                |