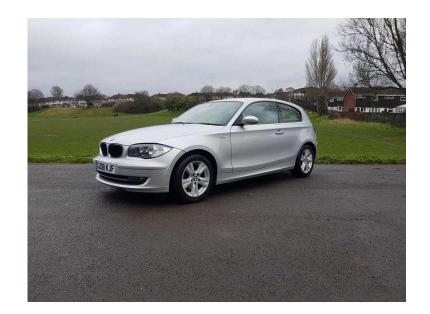

## **BMW 1 Series 2008 (3,500 GBP)**

Location Wales, South Glamorgan https://www.freeadsz.co.uk/x-584968-z

This is my loved BMW 118i se 2l (selling due to upgrade). MOT till end of January 2019 (no advisories). Has a few small scratch/scuff marks but no damage to the bodywork and some wear to the drivers seat. It is an excellent drive, the engine still feels tight and the car looks great. Alarm, alloys, A/C, rear parking sensors, push button start and 2 keys.