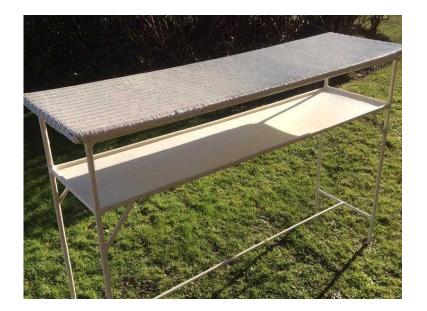

## Console (side) table (5 GBP)

Location London, London https://www.freeadsz.co.uk/x-585069-z

An off white painted, woven wicker effect console / side table. Metal framed. 36cm deep, 80cm high, 120cm wide. Ideal as a display in hall or, along a wall in any.