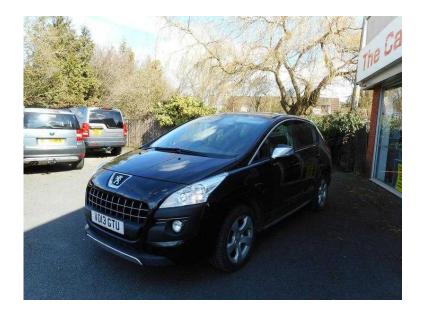

## Peugeot 3008 2013 (7,990 GBP)

Location Wales, Powys https://www.freeadsz.co.uk/x-585101-z

WE ARE CURRENTLY OFFERING A MINIMUM £750 IN PART EXCHANGE ! THIS IS A STUNNING EXAMPLE OF THIS VERY SYLISH , ECONMICAL AND PRACTICAL VEHICLE WITH TOP SPECIFICATIONS INCLUDING REMOTE LOCKING , 17" ALLOY WHELLS, AIR CONDITIONING , CD PLAYER , CRUISE CONTROL , PRIVACY GLASS , 6 SPEED BOX , FRONT FOGS , PARKING SENSORS , TRIP COMPUTER , ELECTRIC WINDOWS , ELECTRIC MIRRORS , ISOFIX , MULTI AIRBAGS , FULL PEUGEOT SERIVCE HISTORY AND RETURNING UP TO 67.3 MPG PLUS LOTS MORE ! PRIOR TO DELIVERY THIS VEHICLE WILL COME FULLY PREPARED WITH 12 MONTHS MOT , A SAFETY CHECK , FULL VALET AND COMPRHENSIVE PARTS AND LABOUR WARRANTY, PART EXCHANGE IS A PLEASURE AND FINANCE CAN BE ARRANGED SUBJECT TO STATUS. ABS, Immobiliser, Alarm, Traction Control, Remote Central Locking, Power Steering, Air Conditioning, Cruise Control, Electric Windows, Trip Computer, CD Player, Rear Wash/wipe, Electric Mirrors, Front Fog Lamps, UK Specification, UK Supplied, Height Adjustable Seat, Adjustable Steering Column, Rear Headrests, Front Centre Armrest, Multiple Airbags, Radio, Privacy Glass, Folding Rear Seats, Head Restraints, Rear Armrest, Locking Wheel Nuts, Isofix, Keyless Entry, 6 SPEED