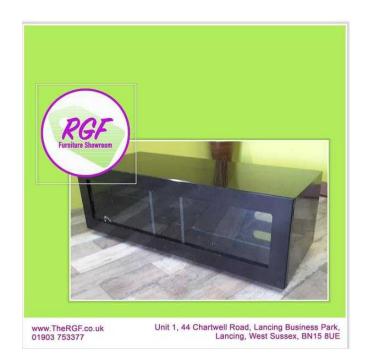

## TV Stand With Glass Doors - Local Delivery 19 (15 GBP)

Location **South East, West Sussex** https://www.freeadsz.co.uk/x-585183-z

Lovely Black TV Stand with glass doors and shelves.

Measurements H40cm W115cm D47cm (K485)