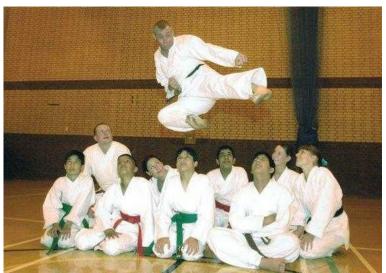

## PENNINE SHOTOKAN KARATE

The #1 Martial Arts in Oldham "Pennine Shotokan Karate". Established in the Borough of Oldham for over 35 years.

"Oldham's longest running Martial Arts club"

A family club for Men, Women & Children age 7 year +