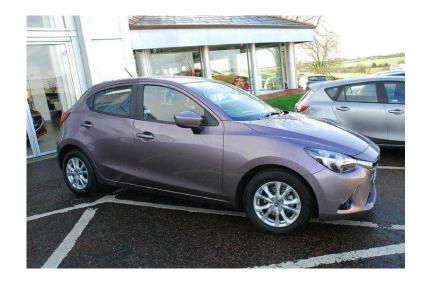

## Mazda Mazda2 2015 (12,995 GBP)

Location Wales, Gwynedd https://www.freeadsz.co.uk/x-585270-z

ABS, Air Bag, Twin Air Bags, Side Air Bags, Immobiliser, Alarm, Traction Control, Central Locking, Power Steering, Air Conditioning, Cruise Control, Quick-Clear Screen, Electric Windows, Trip Computer, CD Player, Electric Mirrors, Stability Control, Height Adjustable Seat, Adjustable Steering Column, Powered Folding Mirrors, Curtain Airbags, Multi-function Steering Wheel, Auto Lighting, Rain-Sensing Wipers, Brake Assist, Multiple Airbags, Radio, Anti-Theft System, Colour SatNav, Child Locks, Locking Wheel Nuts, Metallic Paintwork, Colour Coded Body, Cloth Upholstery, Steering Wheel Audio Controls, iPod Connectivity, Bluetooth, Isofix, Push Button