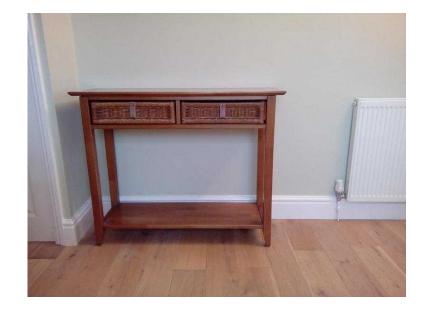

## **Console Table (55 GBP)**

Location **East of England, Cambridgeshire** https://www.freeadsz.co.uk/x-585448-z

Console table originally purchased from Next. Table has 2 pull out drawers. Dimensions 39 inches wide x 32 inches height x 14 inches depth Table is in good.