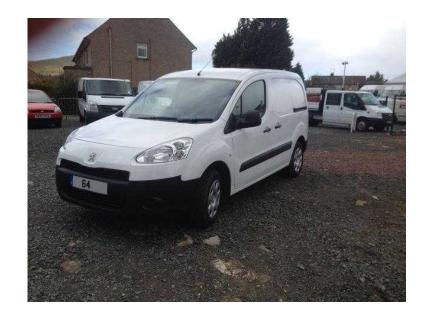

## Peugeot Partner 2014 (6,740 GBP)

Location **Scotland, Morayshire** https://www.freeadsz.co.uk/x-585525-z

Details, Basic Details, Comfort, Convenience, Entertainment, Safety, £6,740 +VAT, Body Type: Small Van, 28,000 Miles, Year Built: 2014, Engine Size: 1.6L, Trans: Manual, Fuel Type: Diesel, Ext color: White, Int color: Grey, Cloth Interior, Drivers Armrest, Dual Passenger Seats, Electric mirrors, Electric Windows, Interval Wipers, Ply Lined, Power Steering, Side Loader, Tachometer, Trip Computer, AM/FM Radio, CD Player, iPod Connection, ABS, Alarm, Central Locking, Drivers Airbag, Engine Immobiliser, Headlamp Adjustment, Headrests, Passenger Airbag, Rev Counter, Service History.