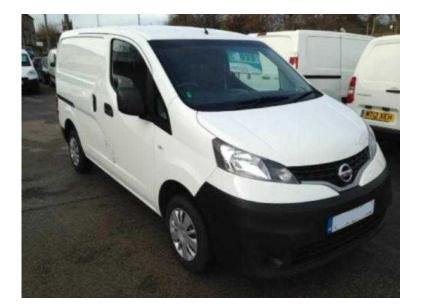

## Nissan NV200 2015 (7,690 GBP)

Location Scotland, Morayshire https://www.freeadsz.co.uk/x-585532-z

Details, £7,690 +VAT, Body Type: SWB Van, 28,000 Miles, Year Built: 2015, Engine Size: 1.4L, Trans: Manual, Fuel Type: Diesel, Ext color: white, Int color:.