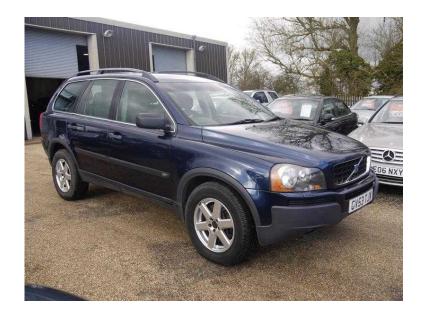

## Volvo XC90 2003 (1,995 GBP)

Location London, London

https://www.freeadsz.co.uk/x-585558-z

This automatic diesel 7 seater 4x4 has covered 128,000 miles and comes complete with service history and a MOT till June 2018.

The inside has half black leather seats, which are all in good condition for the mileage and age, the outside bodywork is in good condition as well.

This car has been very well looked after and starts and drives very well as you would expect, it comes with service history. It has a MOT till June 2018.