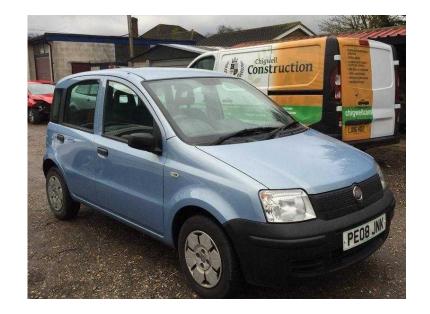

## Fiat Panda 2008 (2,950 GBP)

Location London, London https://www.freeadsz.co.uk/x-585565-z

Blue, This is a lovely low mileage example. Just 21k from new with Full Service History with 8 Stamps. Lovely throughout. Very economical., Next MOT due 08/03/2019, Full service history, Cloth interior, Electric Windows (Front), Airbags, Central Door Locking, Folding rear seats, Immobiliser, Radio, Power steering. 4 seats, Free 12 Months AA Breakdown Cover. 2 Keys. HPI Clear!, Call 01277 369862 01277 3698...(click to reveal full phone number) to arange viewing. Open throughout Easter hols inc Good Friday, Sat&Bank Hol Mond., £2,950 p/x