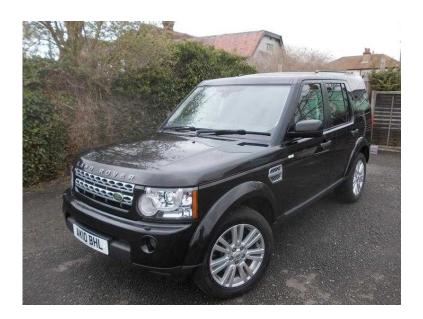

## Land Rover Discovery 2010 (18,990 GBP)

Location London, London https://www.freeadsz.co.uk/x-585571-z

2 PREVIOUS FROM NEW 5 DOOR ESTATE 7 SEATS 4 3.0 HSE DIESEL AUTOMATIC CAM BELT DONE METALLIC BLACK 77,090 MILES FULL SERVICE HISTORY 6 SERVICE 4 MAIN DEALER MOT 03/2019 TOUCH SCREEN SAT NAV PLUS REVERSING CAMERA FRONT ELECTRIC SUNROOF PLUS FULL REAR PANORAMIC SUNROOF REAR PRIVACY GLASS FULL BLACK NAPPA ELECTRIC MEMORY HEATED LEATHER SPORT SEATS PLUS HEATED REAR SEATS FRONT AND REAR PARKING SENSOR(S) 4 ELECTRIC WINDOWS ELECTRIC HEATED FOLDING DOOR MIRRORS REMOTE CENTRAL LOCKING ALARM IMMOBILISER DUAL AUTOMATIC AIR CONDITIONING AND CLIMATE CONTROL HARMAN / KARDON SOUND SYSTEM LOGIC 7 RADIO 6 CD PLAYER BLUETOOTH PREPARATION 19" SPORT ALLOY WHEELS PLUS 4 PIRELLI SCORPIO TYRES XENON AUTO HEAD LIGHTS POWER STEERING MULTI FUNCTION STEERING WHEEL CRUISE CONTROL DYNAMIC TRACTION CONTROL STEERING WHEEL ADJUSTMENT FOLDING REAR SEATS ISOFIX CHILD SEATS ANCHOR POINT RAIN SENSOR(S) DRIVER PASSENGER SIDE AIRBAGS ABS EPS COMES WITH FULL BOOK PACK RAC WARRANTY AVAILABLE ALL DEBIT/CREDIT CARDS ACCEPTED FINANCE AVAILABLE PLEASE GO TO THE WEB SITE FOR MORE PHOTO (PLEASE NOTE ALL CARS CAN BE VIEWED IN ONE PLACE VIEWINGS ARE BY APPOINTMENT