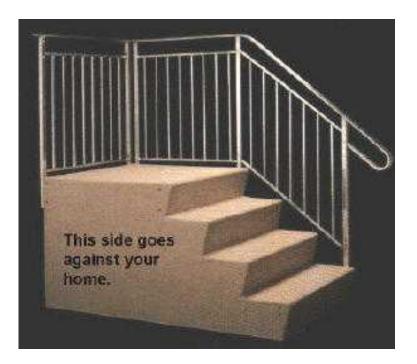

## Stair Railings (3 Steps) (25 GBP)

Location **East of England, Cambridgeshire** https://www.freeadsz.co.uk/x-585914-z

Metal and wooden stair railings taken from a mobile home entrance. The piece of metal at the bottom to where it will drop over a step is 114.5cm, the next two pieces over the step are both 27cm, the drops into the steps are 22cm and 21cm Picture 3 is 96.5 across the wood part and 83cm across the metal bottom rail. welcome to view with no obligation, Werrington, Peterborough. Main picture is not the item but gives you a little better idea if the item as it's difficult to photograph now that it's been removed from the.