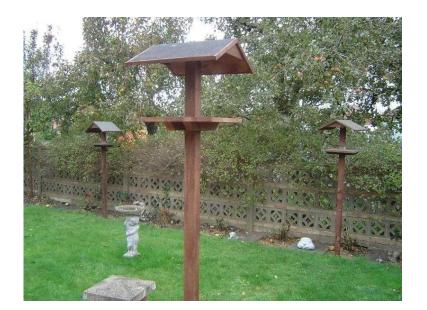

## LARGE BIRD TABLE (30 GBP)

Location **East of England, Cambridgeshire** https://www.freeadsz.co.uk/x-585927-z

For sale this is a heavy duty bird table as you can see from the picture roof measures 21 in x 21 in bottam table measures 17 in x 18 in suported by a 4b x 4 post 8ft long as a hole in each of the feet to put a spike in to stop the wind blowing it