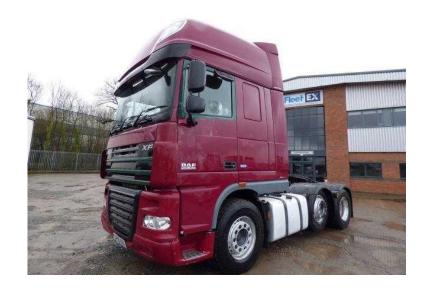

## **DAF XF 2013 (18,760 GBP)**

Location West Midlands, Warwickshire https://www.freeadsz.co.uk/x-586142-z

DAF XF105 Series Super Space High Roof Twin Sleeper Cab, Paccar 460Bhp Turbo Air to Air Charge Cooled Euro 5 Engine c/w Ad-Blue, ZF AS Tronic 12 Speed Semi Automatic Gearbox, DAF Single Reduction Drive Axle c/w Diff Lock, Ecas Drive Axle Air Suspension c/w Hand Held Raise/Lower Controls, Air Suspended Midlifting/Steering Axle, Full Disc Braking System c/w ABS/EBS Control, Front Axle Fitted with 385/65/R22.5 Wheels and Tyres, Jost Sliding Fifth Wheel c/w Run up Ramps, HYVA Gearbox Driven Tipping Hydraulics c/w In Cab Controls & Behind Cab Mounted Steel Oil Tank, Aluminium Fuel Tank, Aluminium Chassis Catwalk, Rear Loading Lamp, Full Air Deflector Kit c/w Cab Side Extensions and Roof Spoiler, External Sunvisor, Roof Mounted Inset Mounted Spot Lamps, Isringhausen Air Suspended Drivers Seat c/w Adjustable Lumbar Support, Eberspacher Programmable Night Heater, Electric Driver and Passenger Windows, Electric Adjustable Heated Mirrors, Electric Sunroof, Air Conditioning (Not Tested), 12v & 24v Auxiliary Power Sockets, Twin Bunks, Parrot Hands Free Phone Kit, Underbunk Refrigerator, Switchable Traction Control, Hill Start Assist, RDS FM Radio c/w Aux & USB Sockets, Underbunk & Overhead Storage Lockers, Cruise Control, Plated Weight: 44,000Kgs, Design Weight: 50,000Kgs, One Owner From New Cruise Control, Electric