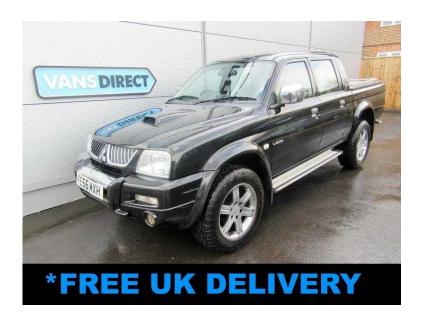

## Mitsubishi L200 2006 (4,475 GBP)

Location **South West, Hampshire** https://www.freeadsz.co.uk/x-586237-z

This 2006/56 Mitsubishi L200 Animal 4x4 Double Cab Pickup has covered a mileage of 148,522 miles. Finished in Black and equipped with features including Air Conditioning, Leather upholstery, Alloy Wheels, Electric Pack, Colour Coded Bodywork, Side Steps, Flip Back and No Vat. "FREE DELIVERY AVAILABLE, FULLY VALETED, MULTIPOINT INSPECTION, HPI CHECKED, \*NEW MOT, \*FULL SERVICE, \*NEW CAMBELT, COMPREHENSIVE WARRANTY, PART EXCHANGE WELCOME, FINANCE ARRANGED, \*WHERE APPLICABLE, "NOT IN CONJUNCTION WITH ANY OTHER OFFER - PLEASE SEE OUR WEBSITE FOR FULL DETAILS.