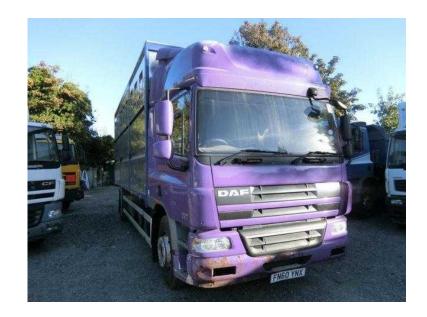

## **DAF CF 2010**

Location London, London https://www.freeadsz.co.uk/x-586402-z

High Roof Sleeper Cab, Take up 5 Horses and Carriage, or 8/9 horses Internal Winch,VGB Drawbar Spec,on board water tank, sprung loaded ramp easy operation, Auto gearbox, low profile tyres, Tested September 2017, Stock No: FN60 YNX, Year: 2010 60 Reg, Mileage: 660,000 KLMS, £POA On Board Water