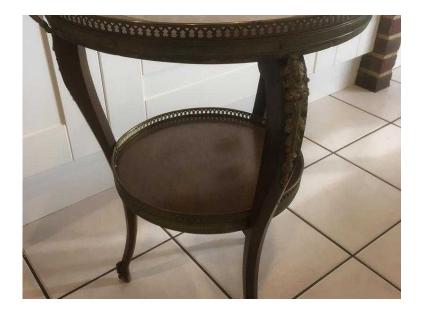

## Table, display with marble top (20 GBP)

Location **South East, East Sussex** https://www.freeadsz.co.uk/x-586441-z

26"high x 18"across has some treated woodworm top has a

Table, display with marble top