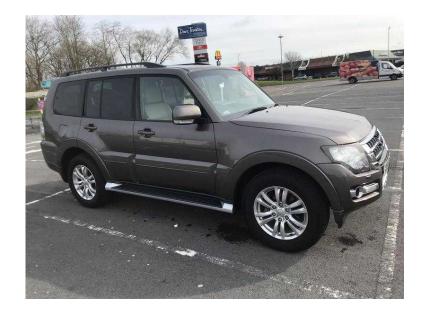

## Mitsubishi Shogun 2015 (21,495 GBP)

Location Wales, West Glamorgan https://www.freeadsz.co.uk/x-586699-z

Auto ,7seats ,excellent condition,tow bar but never used .Sat Nav,parking sensors and rear camera .electric windows and wing mirrors.Bronze metallic finish with full cream leather interior.cruise control.immobilser.cd player.electric adjustable drivers seat. Heated front seats ,reclining rear.