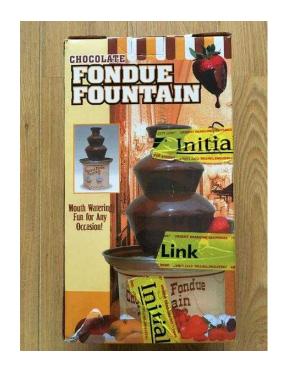

## **Chocolate Fountain (20 GBP)**

Location West Midlands, West Midlands https://www.freeadsz.co.uk/x-586906-z

Chocolate Fondue Fountain Electric Boxed Instructions on box 3 tier Traditional style fountain