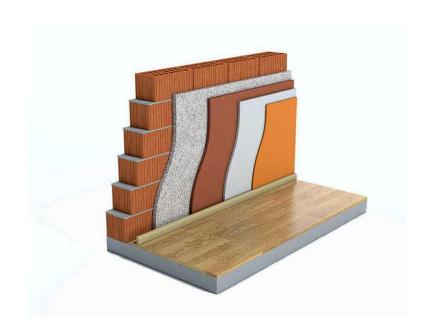

## Reduce the Heat Loss from your Home with Dry Linning Insulation

Wales, Gwent Location https://www.freeadsz.co.uk/x-586918-z

Dry lining insulation is that in which you can reduce the heat loss from your home. This type of insulation is suitable for those people who do not want to change the appearance of the outside of their.