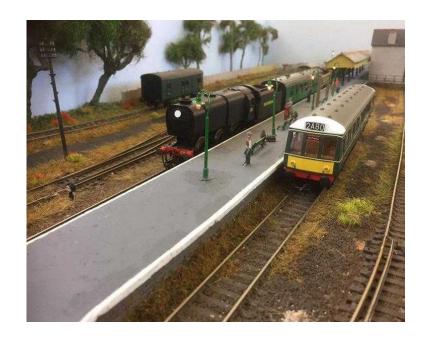

## **Dorking amp District Model Railway Club**

Location **South East, Surrey** https://www.freeadsz.co.uk/x-586985-z

We are a small, friendly group interested in all things to do with railways and railway modelling. We get together on Mondays and Wednesdays from 7:30 pm until 10:00 pm, and also at other times, to build our layout, play trains and/or chat. Whether you are a railway modeller, or thinking of joining in our wonderful hobby, or just curious, do come along one evening. You'll be very welcome!